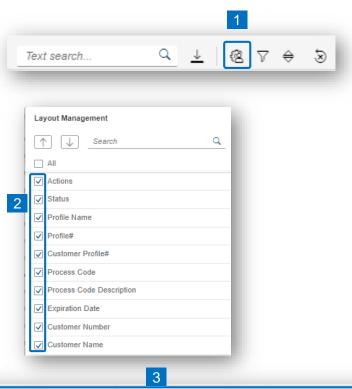

#### **Change Layout**

- 1 Select the 'Change Layout' icon 🙉.
- The selected check boxes will show as columns on the list view.
- Reorder columns on the list view, by selecting the column header and dragging left or right.