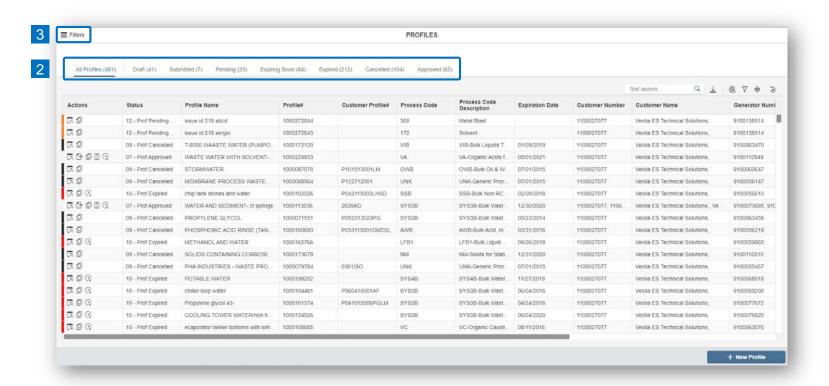

### Profiles | Default List View

- **By default, all profiles will be displayed** for the Customer and Generator(s) selected in the Home Screen.
- The List View can be quickly filtered by Profile Status by selecting any of them in the upper bar.
- 3 Additional Filters can be applied opening the Filters section on the upper left.

### Profiles | Filters

- Customer defaulted to the original customer selected in the Home Screen header.
- Add details in any of the other filter options for more defined results.

The list of Status includes:

- 1. Draft
- 2. Submitted
- 3. Pending
- 4. Expiring Soon
- 5. Expired
- 6. Cancelled
- 7. Approved
- 3 Search

### Profiles | List View

- To open a Profile, click anywhere on its corresponding row.
- For more actions, select the desired icon in the "Actions" column:
  - a Log of Changes 🛱
  - View Profile in pdf
  - Copy Profile 🗊
  - d Approval Letter 3
  - e Recertify (2)