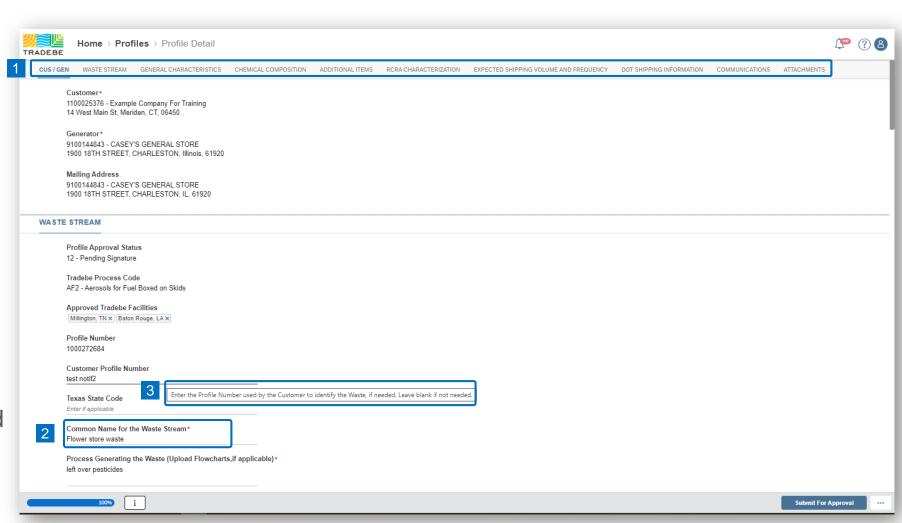

### Profiles | Complete Profile Form

- 1 Navigate through the form using the upper bar or scrolling down.
- Fields to be filled-in are marked with underline and a prompted text.

  Required fields are marked with a red \*.
- 3 Hover mouse over a field for hints or clarifications.

### Profiles | Complete Profile Form

- 4 **Progress** in the form completion is shown in the bottom-left indicator. Select informore details.
- **Save Draft** for later completion if desired.
- Submit For Approval once completed to initiate the approval process.

*i* Tips and further guidance to fill the Profile Form are provided in the next pages.