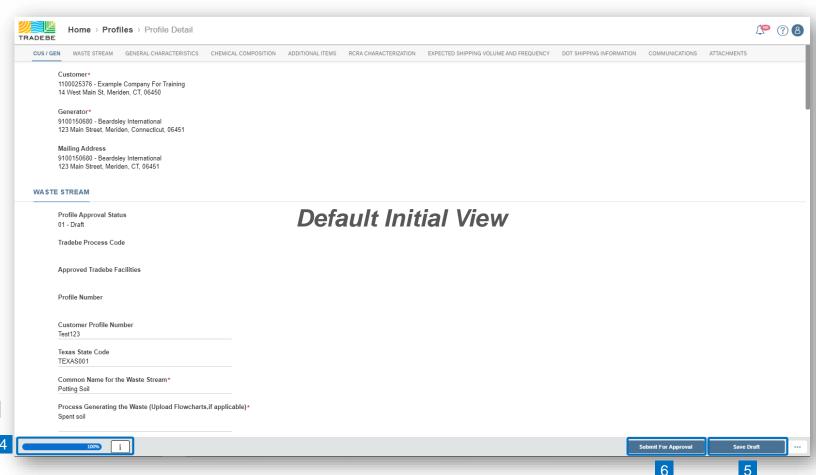

### Profiles | Complete Profile Form

- 1 Navigate through the form using the upper bar or scrolling down.
- Fields to be filled-in are marked with underline and a prompted text.

  Required fields are marked with a red \*.
- 3 Hover mouse over a field for hints or clarifications.

### Profiles | Complete Profile Form

- 4 **Progress** in the form completion is shown in the bottom-left indicator. Select informore details.
- **Save Draft** for later completion if desired.
- Submit For Approval once completed to initiate the approval process.