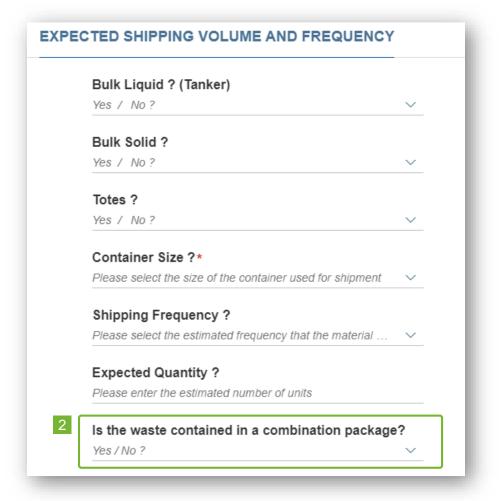

#### **Expected Shipping Volume and Frequency**

- **Additional questions** may display requesting further information, depending on the responses to the first questions. ie. if answering "YES" to Bulk Liquid, an additional question will display requesting the volume.
- "A Combination Package" consists of small containers that are included inside drums or boxes.