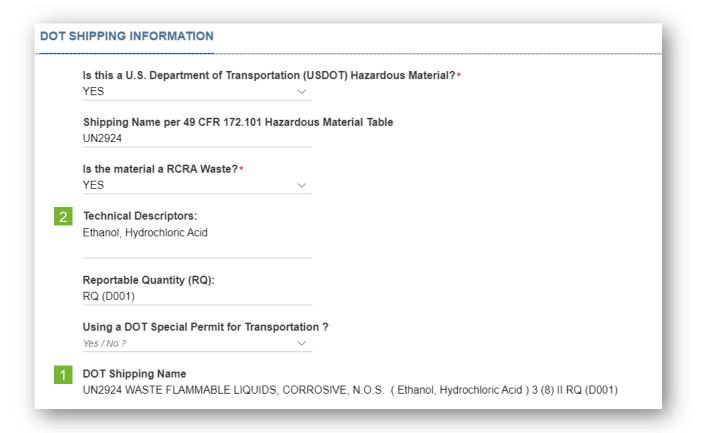

#### **DOT Shipping Information**

- **DOT Shipping Name** will be created automatically according to the answers to the previous questions.
- **Technical Descriptors:** ensure correct spelling and uniform format are used as this will print on all forms.