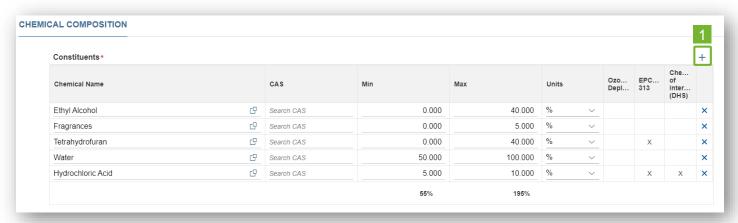

#### **Chemical Composition**

- Enter all chemicals associated with the waste stream, using the + symbol.
- Search by Chemical Name or CAS number.
- Minimum values must range between 0.01% and 99.9%.

  Maximum values must be over 100%.
- 4 Make sure to remove any unused lines or the "Chemical Composition" section will not be considered as complete.

#### Tip!

#### Do NOT use:

- Trade Names
- Chemical Formulas
- Generic Terms (ie. Paint)
- Reagent Names