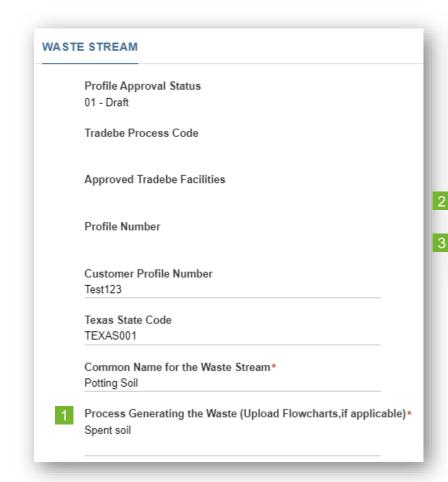

#### **Waste Stream**

- Make sure the process generating the waste is as detailed as possible.
- **Form Code** is associated with the type of waste.
- Source Code is associated with the process generating the waste.