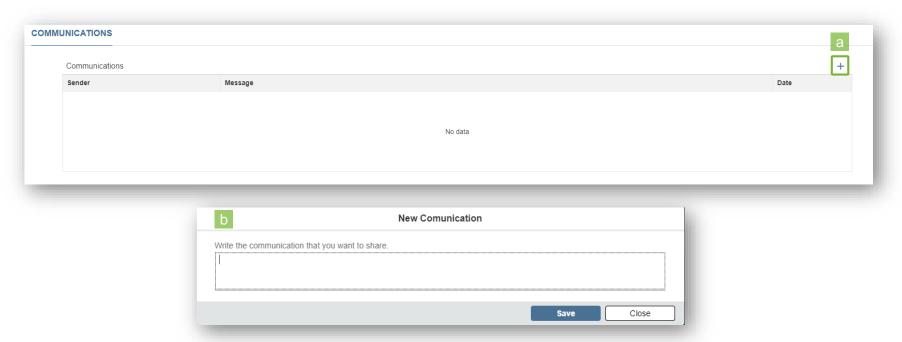

#### **Communications**

- This section allows the user to make a comment or ask a question to our Approvals team:
  - Start by selecting the + symbol.
  - Write your message, and select "Save".

When the Profile is finally submitted for approval, the message will be flagged.