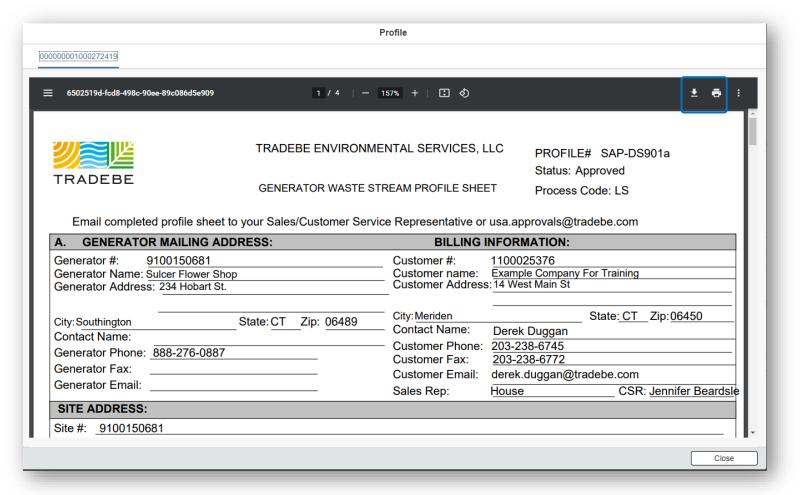

### Profiles | View Profile in PDF

2 b View Profile in PDF @ - Download or Print selecting the icons at the top-right.