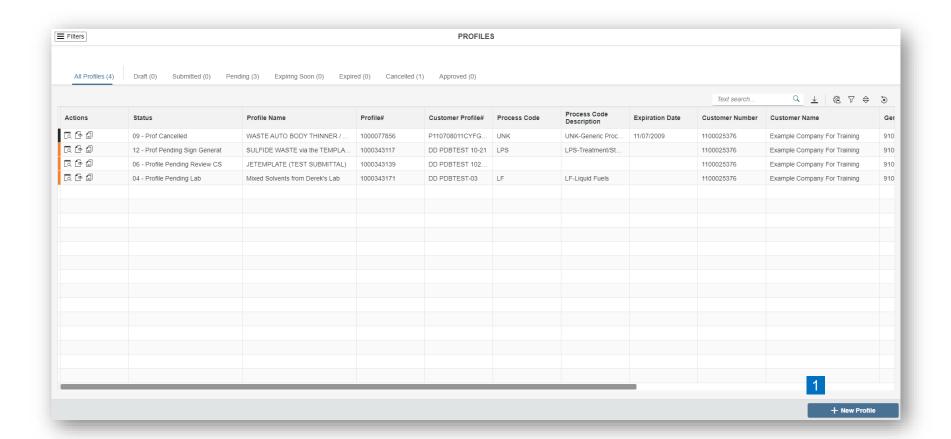

### Profiles | Default List View

- **By default, all profiles will be displayed** for the Customer and Generator(s) selected in the Home Screen.
- The List View can be quickly filtered by Profile Status by selecting any of them in the upper bar.
- 3 Additional Filters can be applied opening the Filters section on the upper left.

### Profiles | Filters

- Customer defaulted to the original customer selected in the Home Screen header.
- Add details in any of the other filter options for more defined results.

The list of Status includes:

- 1. Draft
- 2. Submitted
- 3. Pending
- 4. Expiring Soon
- 5. Expired
- 6. Cancelled
- 7. Approved
- 3 Search

### Profiles | List View

- To open a Profile, click anywhere on its corresponding row.
- For more actions, select the desired icon in the "Actions" column:
  - a Log of Changes 🛱
  - View Profile in pdf
  - Copy Profile 🗊
  - d Approval Letter 3
  - e Recertify (2)