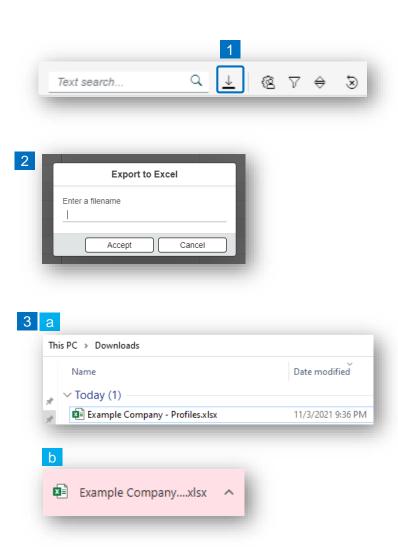

#### **Export Profile List View**

- 1 Export profile list to Excel by clicking on the download button 
   ⊥
- 2 Enter a File Name in the pop-up window to save the document in your computer.
- The file will save in your computer in the 'Downloads' folder. a
  It will also appear at the bottom-left of your screen when completed.