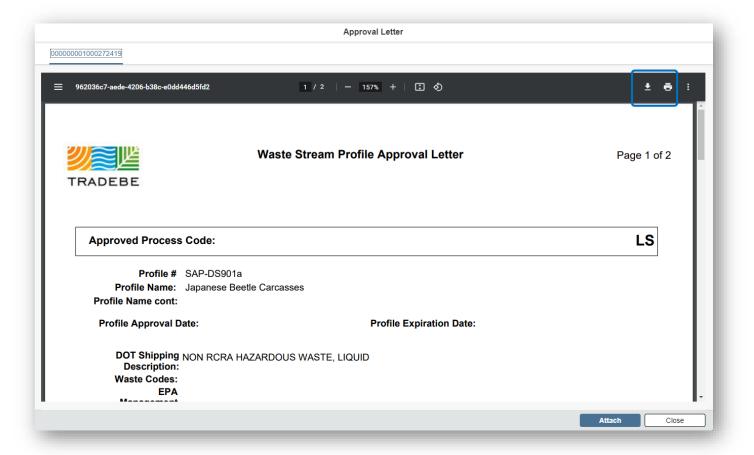

### Profiles | Approval Letter

2 d Approval Letter 🔁 view – Download or Print selecting the icons at the top-right.