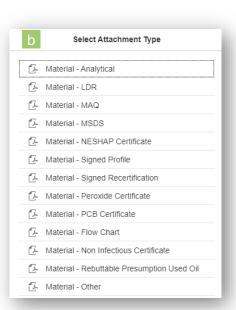

#### **Attachments**

- This section allows the user to attach all the relevant documentation (ie. Signed Profiles, Signed Recertification Letters, SDS, etc.).
  - Start by selecting the + symbol.
  - Select the type of attachment from the drop-down list
  - Browse in your computer for the file.