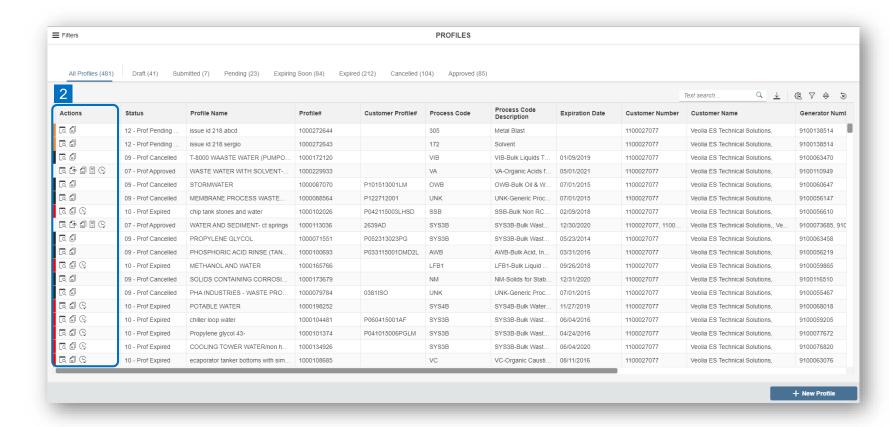

### Profiles | List View

- To open a Profile, click anywhere on its corresponding row.
- For more actions, select the desired icon in the "Actions" column:
  - a Log of Changes 🛱
  - View Profile in pdf
  - Copy Profile 🗊
  - d Approval Letter 3
  - e Recertify (2)