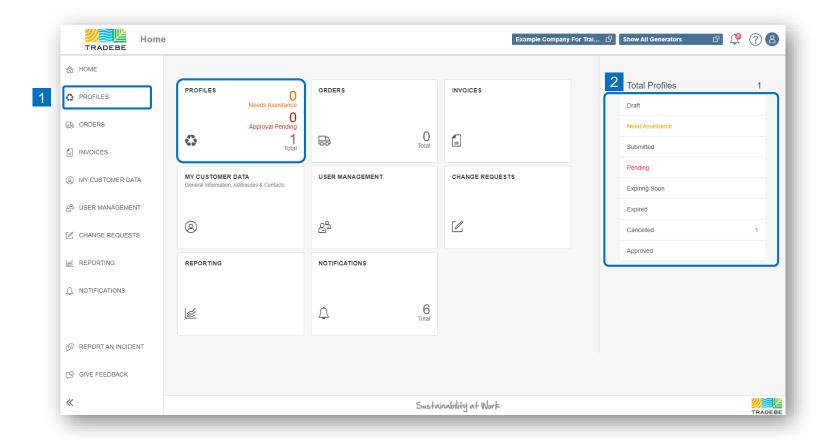

### Profiles | Select

- 1 Select Profiles 🌣 Either from the left tool bar or the tile on the Home Screen
- Alternatively, **select a Profile Status on the summary table** to open the Profiles screen filtering by that Profile Status.

### Profiles | Default List View

- **By default, all profiles will be displayed** for the Customer and Generator(s) selected in the Home Screen.
- The List View can be quickly filtered by Profile Status by selecting any of them in the upper bar.
- 3 Additional Filters can be applied opening the Filters section on the upper left.