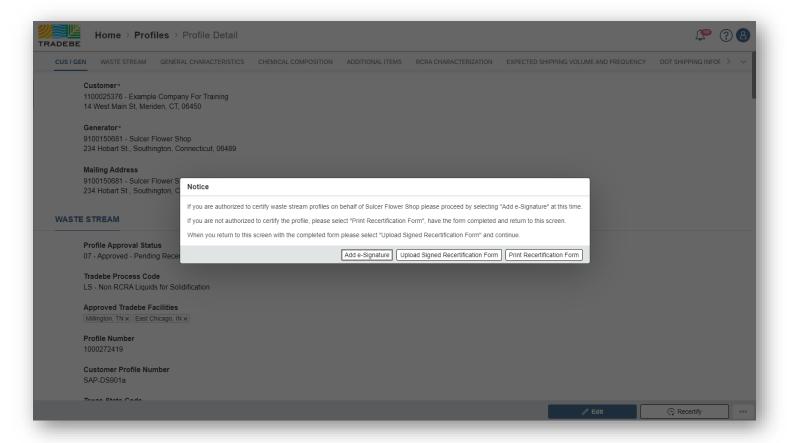

### Profiles | Recertify

- 1 Profile Recertification process can be started either:
  - Selecting "Recertify" 🕞 in the main Profile List View.
  - 2 Selecting "Recertify" (2) at the bottom of a Profile Detail screen.

### Profiles | Download Recertification Form

1 Select "Print Recertification Form" to download a copy of the recertification letter.

### Profiles | Upload Signed Form

Once the Customer has signed, go back to this screen and select "Upload Signed Recertification Form".