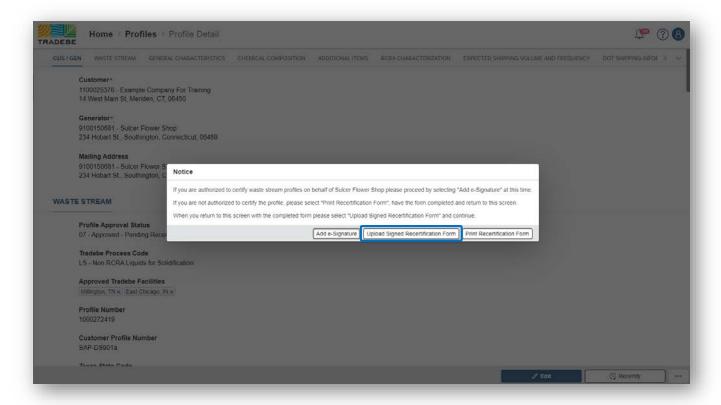

### Profiles | Recertify

- 1 Profile Recertification process can be started either:
  - Selecting "Recertify" 🕞 in the main Profile List View.
  - 2 Selecting "Recertify" (2) at the bottom of a Profile Detail screen.

### Profiles | Download Recertification Form

1 Select "Print Recertification Form" to download a copy of the recertification letter.

### Profiles | Upload Signed Form

Once the Customer has signed, go back to this screen and select "Upload Signed Recertification Form".

#### **Profile Status will change:**

- If it was "Expired", it will change to "Expired Pending Recert"
- If it was still "Approved", it will change to "Approved Pending Recert"