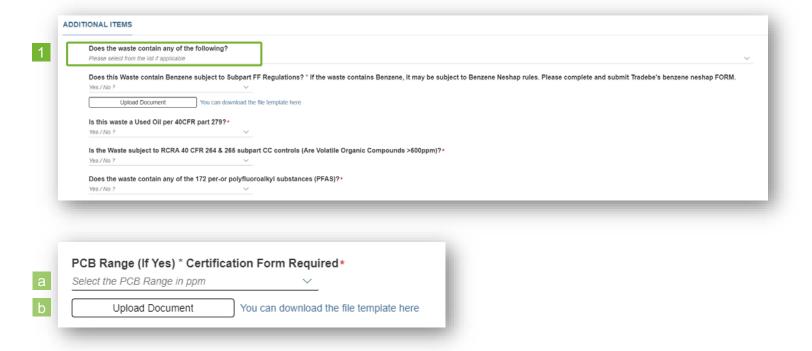

#### **Additional Items**

- When the waste contains "PCBs", an additional field will display requesting more information:
  - Select the PCB Range from the drop-down list.
  - Upload a TSCA Form. A template of the form can be downloaded next to the "Upload Document" button.

#### **RCRA Characterization**

- Is this a USEPA Haz Waste?
  - If the answer is YES, it will be required to enter both Federal and State Codes.

If the answer is NO, only State Codes will be required.