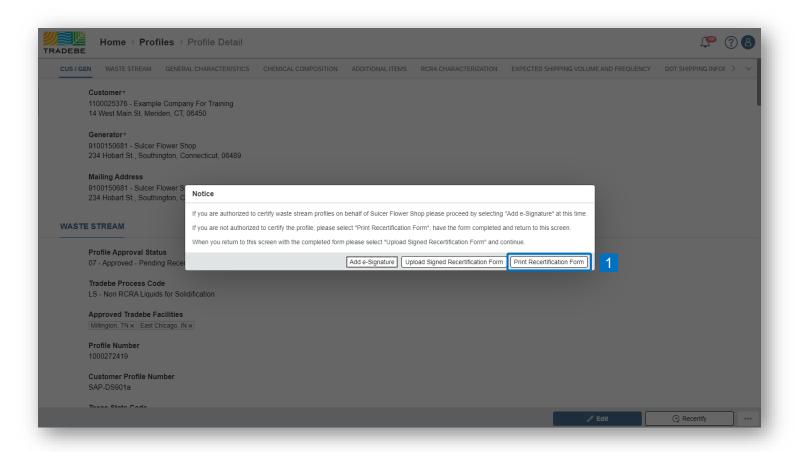

### Profiles | Download Recertification Form

1 Select "Print Recertification Form" to download a copy of the recertification letter.