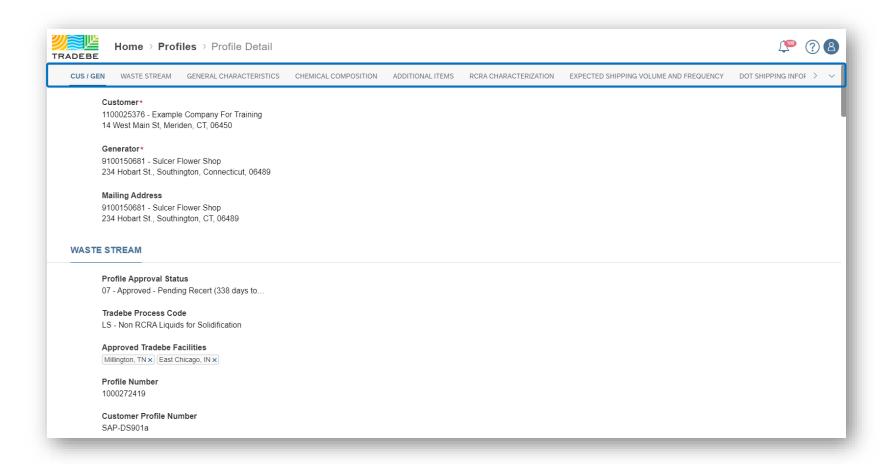

### Profiles | Profile Detail View

1 Profile view – Scroll down or use the navigation bar to move from one section to another.