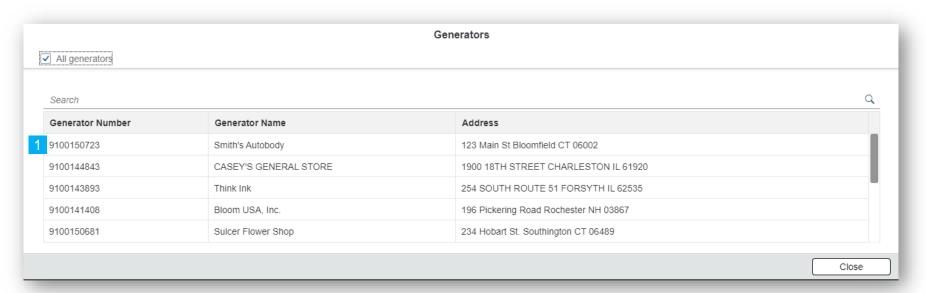

### Profiles | Copy Profile

- 2 c Copy Profile a view
  - 1 If "All Generators" was selected in the Home Screen header, a generator selection list will pop up:
    - Select the generator you want to copy the profile for.
    - The Profile creation page will open with the information already populated, and is to be reviewed, modified where applicable, and submitted.
  - If a specific generator was selected in the Home Screen header, that generator will carry through to the Profile screen as default. In order to change it, go back to the Home Screen selector.

### Profiles | Select Generator

Select a Generator from the list of Generators associated with the currently selected Customer.

In case a Generator was already selected in the Home Screen header, it will be selected automatically.

| Generators       |                       |                                       |   |
|------------------|-----------------------|---------------------------------------|---|
| All generators   |                       |                                       |   |
| Search           |                       |                                       | C |
| Generator Number | Generator Name        | Address                               |   |
| 9100150723       | Smith's Autobody      | 123 Main St Bloomfield CT 06002       |   |
| 9100144843       | CASEY'S GENERAL STORE | 1900 18TH STREET CHARLESTON IL 61920  |   |
| 9100143893       | Think Ink             | 254 SOUTH ROUTE 51 FORSYTH IL 62535   |   |
| 9100141408       | Bloom USA, Inc.       | 196 Pickering Road Rochester NH 03867 |   |
|                  |                       |                                       |   |