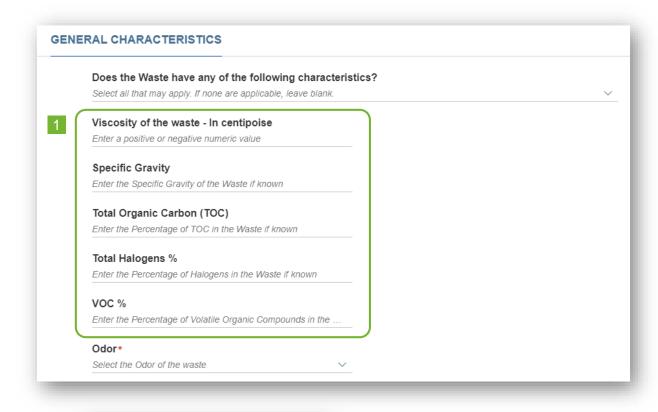

#### **General Characteristics**

- Make sure to enter values only, not Units of Measure or ranges. These fields are not required, and are to be filled only when the specific value is known.
- Physical State: if a multiple selection is desired, select Other. An additional field will display, to manually type the phases that are present (i.e. "Liquid / Sludge").