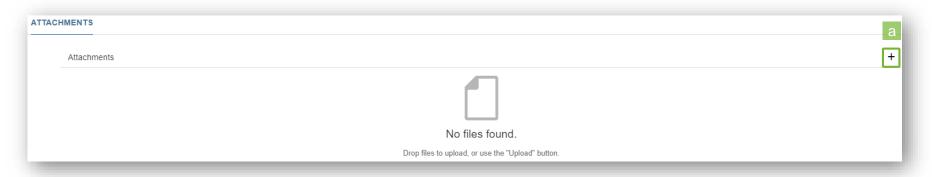

#### **Attachments**

- This section allows the user to attach all the relevant documentation (ie. Signed Profiles, Signed Recertification Letters, SDS, etc.).
  - Start by selecting the + symbol.
  - Select the type of attachment from the drop-down list
  - Browse in your computer for the file.