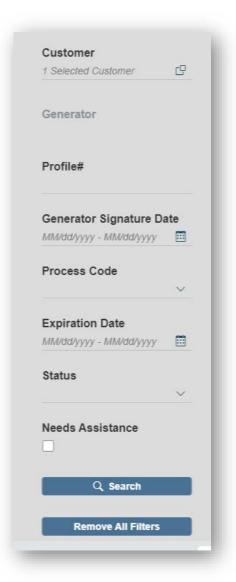

### Profiles | Filters

- Customer defaulted to the original customer selected in the Home Screen header.
- Add details in any of the other filter options for more defined results.

The list of Status includes:

- 1. Draft
- 2. Submitted
- 3. Pending
- 4. Expiring Soon
- 5. Expired
- 6. Cancelled
- 7. Approved
- 3 Search