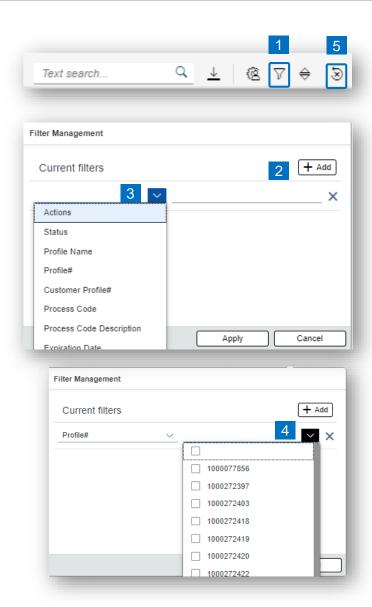

#### **Filtering**

- 2 Select 'Add (+ Add).
- Select the column that will be filtered from the left drop-down list.
- Select specific item(s) to filter from the right drop-down list, then "Apply".
- 5 To clear all filters, click on the icon 😸 .