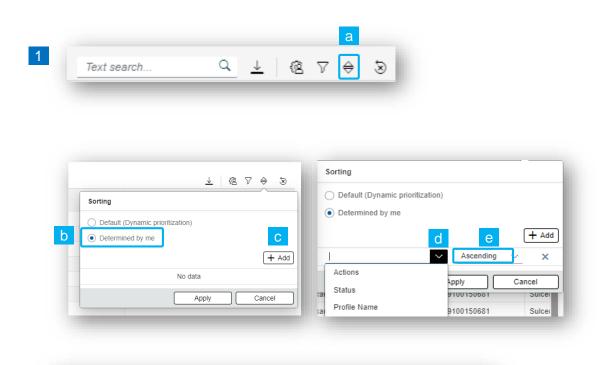

#### **Sorting**

- 1 Sorting "Option 1":
  - a. Click on the 'Sorting' button
  - b. Select "Determine by me"
  - c. Select "Add"
  - d. Select specific column to sort
  - e. Choose sorting order.
- 2 Sorting "Option 2":

Right click on the header of the column to sort by and select either ascending or descending.